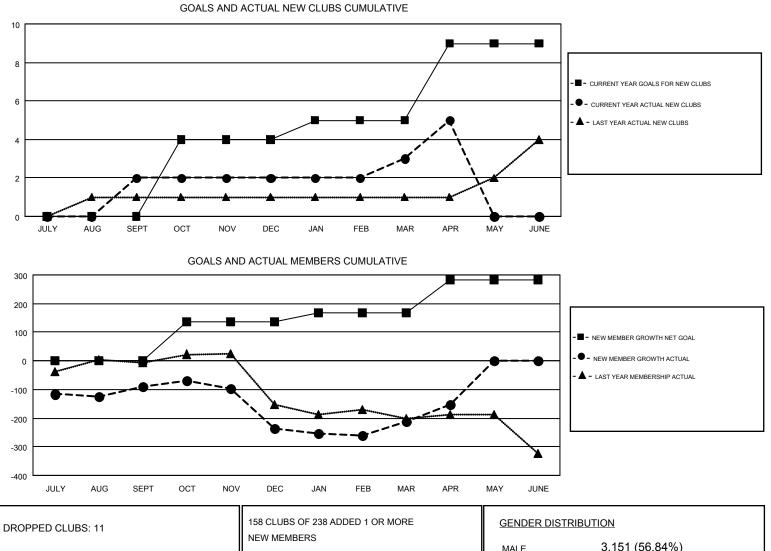

#### HARVEY WHITLEY GMT

| Clubs         |               |           |               | Members               |                                                                |                                                              |                                                    |  |
|---------------|---------------|-----------|---------------|-----------------------|----------------------------------------------------------------|--------------------------------------------------------------|----------------------------------------------------|--|
|               | RESULTS FOR   | 2016-2017 |               | RESULTS FOR 2016-2017 |                                                                |                                                              |                                                    |  |
| QUARTER       | NEW CLUB GOAL | NEW CLUBS | DROPPED CLUBS | QUARTER               | NEW MEMBER GROWTH<br>NET GOAL (not reinstated<br>or transfers) | NEW MEMBER<br>GROWTH ACTUAL (not<br>reinstated or transfers) | DROPPED<br>MEMBERS ACTUAL<br>(including transfers) |  |
| JULY/AUG/SEPT | 0             | 2         | 4             | JULY/AUG/SEPT         | 1                                                              | 243                                                          | 333                                                |  |
| OCT/NOV/DEC   | 4             | 0         | 6             | OCT/NOV/DEC           | 135                                                            | 145                                                          | 290                                                |  |
| JAN/FEB/MAR   | 1             | 1         | 1             | JAN/FEB/MAR           | 31                                                             | 223                                                          | 200                                                |  |
| APR/MAY/JUNE  | 4             | 2         | 0             | APR/MAY/JUNE          | 115                                                            | 116                                                          | 57                                                 |  |

| DROPPED MEMBERS                |          | NEW MEMBERS               | MALE<br>FEMALE                     | 3,151 (56.84%)<br>2,393 (43.16%) |       |
|--------------------------------|----------|---------------------------|------------------------------------|----------------------------------|-------|
| DECEASED                       | 60<br>58 | CLICK HERE FOR CUMULATIVE | TOTAL FAMILY UNIT MEMBERS          |                                  | 1,334 |
| CLUB CANCELLED 58<br>OTHER 762 |          | MEMBERSHIP DATA           | FAMILY MEMBERS PAYING HALF<br>DUES |                                  | 687   |
| TOTAL                          | 880      |                           | DOES                               |                                  |       |